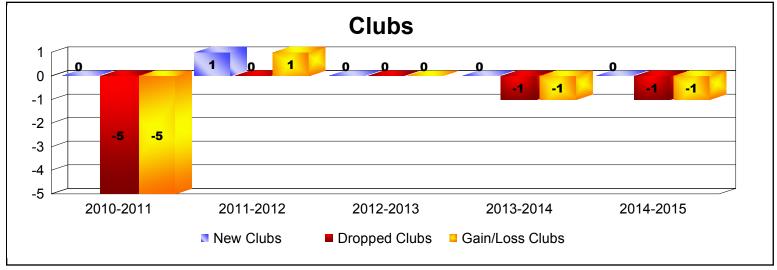

District 24 B

As of June 2015 Cumulative

| Year      | New<br>Clubs | Dropped<br>Clubs | Gain/<br>Loss<br>Clubs | New<br>Members | Charter<br>Members | Reinstate<br>Members | Transfer<br>Members | Total<br>Member<br>Added | Total<br>Members<br>Dropped | Gain/<br>Loss<br>Members |
|-----------|--------------|------------------|------------------------|----------------|--------------------|----------------------|---------------------|--------------------------|-----------------------------|--------------------------|
| 2010-2011 | 0            | -5               | -5                     | 45             | 0                  | 5                    | 31                  | 81                       | -204                        | -123                     |
| 2011-2012 | 1            | 0                | 1                      | 119            | 25                 | 3                    | 11                  | 158                      | -140                        | 18                       |
| 2012-2013 | 0            | 0                | 0                      | 87             | 0                  | 5                    | 8                   | 100                      | -130                        | -30                      |
| 2013-2014 | 0            | -1               | -1                     | 72             | 0                  | 2                    | 7                   | 81                       | -129                        | -48                      |
| 2014-2015 | 0            | -1               | -1                     | 67             | 0                  | 6                    | 2                   | 75                       | -129                        | -54                      |
| Average   | 0            | -1               | -1                     | 78             | 5                  | 4                    | 12                  | 99                       | -146                        | -47                      |