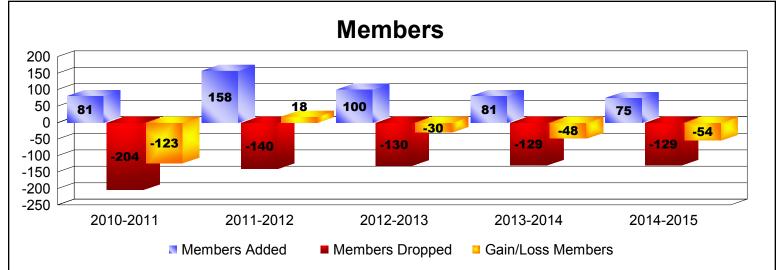

District 24 B

As of June 2015 Cumulative

| Year      | New<br>Clubs | Dropped<br>Clubs | Gain/<br>Loss<br>Clubs | New<br>Members | Charter<br>Members | Reinstate<br>Members | Transfer<br>Members | Total<br>Member<br>Added | Total<br>Members<br>Dropped | Gain/<br>Loss<br>Members |
|-----------|--------------|------------------|------------------------|----------------|--------------------|----------------------|---------------------|--------------------------|-----------------------------|--------------------------|
| 2010-2011 | 0            | -5               | -5                     | 45             | 0                  | 5                    | 31                  | 81                       | -204                        | -123                     |
| 2011-2012 | 1            | 0                | 1                      | 119            | 25                 | 3                    | 11                  | 158                      | -140                        | 18                       |
| 2012-2013 | 0            | 0                | 0                      | 87             | 0                  | 5                    | 8                   | 100                      | -130                        | -30                      |
| 2013-2014 | 0            | -1               | -1                     | 72             | 0                  | 2                    | 7                   | 81                       | -129                        | -48                      |
| 2014-2015 | 0            | -1               | -1                     | 67             | 0                  | 6                    | 2                   | 75                       | -129                        | -54                      |
| Average   | 0            | -1               | -1                     | 78             | 5                  | 4                    | 12                  | 99                       | -146                        | -47                      |